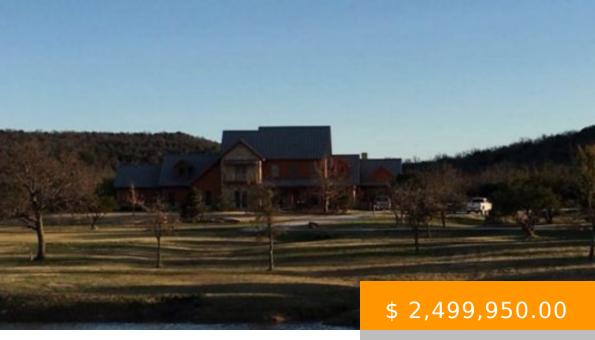

## LUXURY RANCHING ENTERPRISE -HORSE/CATTLE OPERATION

https://www.longhornranchproperties.com

The Double RR Ranch is a luxury ranching compound located about 80 miles from downtown Ft Worth. This property consists of 120 acres +/-, a 4,600 sq ft ranch house with 5 bedrooms & 5  $\frac{1}{2}$  baths built in 2004, a guest/foreman's house that is 2,400 sq ft with 3 bedrooms & 2 baths. Adjacent...

## **BASIC FACTS**

**Date added:** 12/29/17 **Bedrooms:** 5

Status: Sold Bathrooms: 5.5

Floors: 2 Area: 4600 sq ft

Lot size: 120 acres Year built: 2004

Garage/Parking: 2 Cars

- 20 minutes to Possum Kingdom Lake
- Appliances
- Balcony
- Basement
- Central Air
- Close to Lake
- Crown Molding
- Deck/Patio
- Den / Office
- Dining Room
- Family Room
- Fireplace
- Hardwood Floors
- Horse Facilities
- Landscaping
- Laundry Room
- Main Floor Bathroom
- Main Floor Bedroom
- Pantry